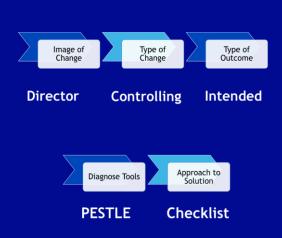

## Directors of the Market

### Diagnosed Challenges using PESTLE:

- Political & Legal: Obtain license
- Social & Environmental: Communication with clients.
- Technological: Overcome technical issues and errors.

#### Approach to solution by Checklist:

- · Create dis-satisfaction.
- · Give the direction.
- · Make people believe in the solution.
- Embrace issues that occurs.

Managing Change